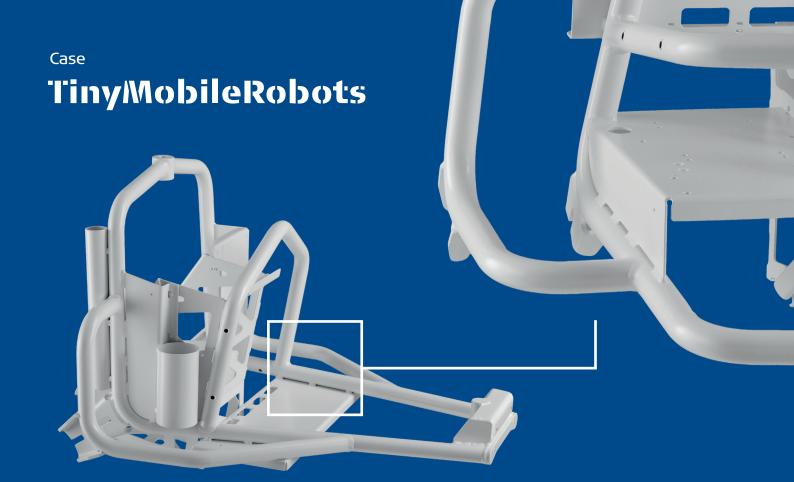

## **Assignment**

COMPANY PRODUCT: GPS guided robots used to mark sports pitches, land surveying, road premarking, etc.

THE COLLABORATION: Development of structural design in cooperation with client. Production of prototypes for use in testing and subsequent continuous production.

PRODUCTION: Aluminium chassis and electronics cabinet

## Solution

- Welding fixtures
- ☐ Pipe bending
- ☐ CNC tooling
- □ Welding
- □ Powder coating
- □ Framework agreement