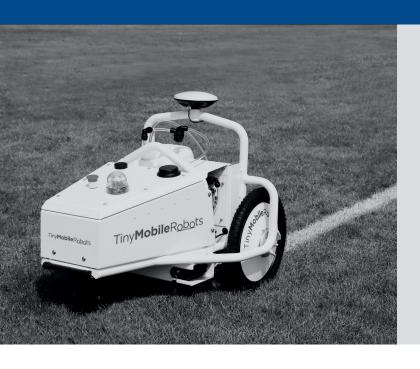

## **Assignment**

COMPANY PRODUCT: GPS guided robots used to mark sports pitches, land surveying, road premarking, etc.

THE COLLABORATION: Development of structural design in cooperation with client. Production of prototypes for use in testing and subsequent continuous production.