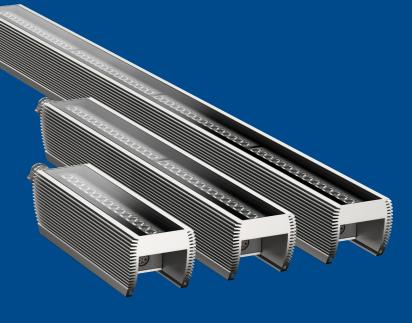

## TASK

CUSTOMER PRODUCT: High-performance RGBW LED light source for professional use where high requirements for output, durability and design are essential. Used within architectural design when building facades or infrastructure are required to feature creative design.

THE COLLABORATION: Prototyping and o-series of the i1-Linear RGBW wash light series, including mounting equipment. Cost-optimized solutions for production and delivery of high-quality extruded profiles to ensure high finish on surface treatment. Subsequent serial production with high volume deliveries.

PRODUCTION: Manufacture of CNC-machined items from specially-designed extruded profiles. Anodised surface treatment and fitting of selfclinching studs for the attachment of electronic components.